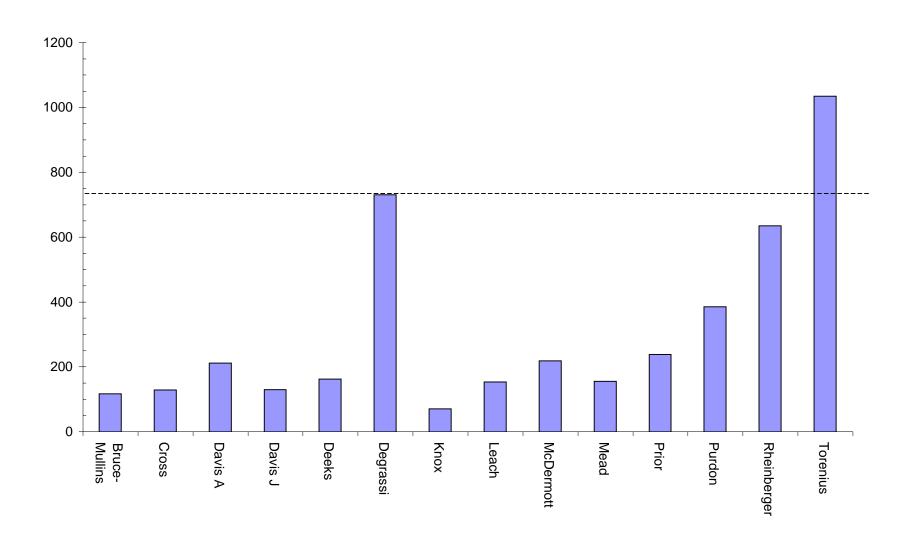

## 2000 Councillor first preferences

# Councillor distribution of preferences

| Ballot paper adjustment: 3 Formal votes: 4364  Total ballot papers: 4448 Informality rate: 1.88%                                  | Quota = 728 | Loss Total Remarks<br>Fraction Votes | Torenius elected 1,<br>4 364.00 Degrassi elected 2 | 0.06 Torenius's surplus distributed | 0.06 4 364.00 Rheinberger elected 3 | 0.06 Degrassi's surplus distributed | 0.12 4 364.00   | 0.05 Rheinberger's surplus distributed | 0.17 4 364.00   | 0.14 Knox excluded | 0.31 4 364.00   | 0.09 Bruce-Mullins excluded | 0.40 4 364.00   | 0.08 Davis, J Excluded | 0.48 4 364.00   | 0.04 Cross excluded | 0.52 4 364.00   | 0.05 Deeks excluded | 0.57 4 364.00   | - 0.01 Leach excluded | 0.56 4 364.00   | 0.02 Mead excluded | 0.54 4 364.00   | 0.00 Davis A Part excluded | 0.54 4 364.00 Purdon elected 4 | .0.05 Davis A Fully excluded | 0.49 4 364.00   | 0.01 Purdon's surplus distributed |
|-----------------------------------------------------------------------------------------------------------------------------------|-------------|--------------------------------------|----------------------------------------------------|-------------------------------------|-------------------------------------|-------------------------------------|-----------------|----------------------------------------|-----------------|--------------------|-----------------|-----------------------------|-----------------|------------------------|-----------------|---------------------|-----------------|---------------------|-----------------|-----------------------|-----------------|--------------------|-----------------|----------------------------|--------------------------------|------------------------------|-----------------|-----------------------------------|
| Declarations rejected: 88 Declarations admitted: 4 451 Rejection rate: 1.93%                                                      | I           | Exhausted (Ge                        | 0                                                  | 0                                   | 0                                   |                                     | C               |                                        | C               |                    |                 |                             |                 | 2.00                   | 2.00            | 0:30                | 2.30            | 4.00                | 06.30           | 9.48                  | 15.78           | 17.34              | 33.12           | 41.00                      | 74.12                          | 10.75                        | 84.87           | 27.46                             |
|                                                                                                                                   |             | Torenius                             | 635.00 1 034.00                                    | 94.99 - 306.00                      | .99 728.00                          |                                     | .99 728.00      | - 1.99                                 | .00 728.00      |                    | .00 728.00      |                             | .00 728.00      |                        | .00 728.00      |                     | 728.00 728.00   |                     | .00 728.00      |                       | .00 728.00      |                    | .00 728.00      |                            | .00 728.00                     |                              | .00 728.00      |                                   |
| Electors enrolled : 7 651<br>Dedarations returned : 4 539<br>Response 59.32%                                                      |             | Rheinberger Purdon                   | 385.00 635                                         | 29.88 94                            | 414.88 729.99                       | 0.51                                | 415.39 729.99   | 0.10                                   | 415.49 728.00   | 9.30               | 424.79 728.00   | 15.77                       | 440.56 728.00   | 25.20                  | 465.76 728.00   | 22.10               | 487.86 728      | 55.88               | 543.74 728.00   | 54.82                 | 598.56 728.00   | 99.94              | 698.50 728.00   | 137.00                     | 835.50 728.00                  |                              | 835.50 728.00   | - 107.50                          |
| Electors enrolled: 7 651<br>Declarations returned: 4<br>Response 59.32%                                                           |             | Prior                                | 238.00                                             | 14.79                               | 252.79                              | 0.24                                | 253.03          | 0.05                                   | 253.08          | 26.09              | 279.17          | 6:29                        | 285.76          | 4.60                   | 290.36          | 83.62               | 373.98          | 24.89               | 398.87          | 46.62                 | 445.49          | 38.84              | 484.33          | 29.00                      | 543.33                         | 11.72                        | 20.555          | 21.97                             |
|                                                                                                                                   |             | Mead                                 | 155.00                                             | 21.60                               | 176.60                              | 0.17                                | 176.77          | 0.22                                   | 176.99          | 2.89               | 179.88          | 12.19                       | 192.07          | 24.87                  | 216.94          | 15.99               | 232.93          | 34.81               | 267.74          | 51.89                 | 319.63          | - 319.63           | 0.00            |                            |                                |                              |                 |                                   |
|                                                                                                                                   |             | McDermott                            | 0 218.00                                           | 0 36.40                             | 0 254.40                            | 8 0.18                              | 8 254.58        | 2 0.61                                 | 0 255.19        | 0 8.47             | 0 263.66        | 9 23.96                     | 9 287.62        | 9 30.23                | 8 317.85        | 16.78               | .7 334.63       | 9 30.48             | 6 365.11        | 6 59.01               | 0 424.12        | 94.75              | 518.87          | 156.00                     | 674.87                         | 29.22                        | 704.09          | 58.06                             |
|                                                                                                                                   | CANDIDATES  | Leach                                | 70.00 153.00                                       | 83 21.30                            | 83 174.30                           | 0.15 0.18                           | 98 174.48       | 0.04 0.22                              | 02 174.70       | 02 4.90            | 0.00 179.60     | 11.19                       | 190.79          | 16.59                  | 207.38          | 14.09               | 221.47          | 37.49               | 258.96          | - 258.96              | 0.00            |                    |                 |                            |                                |                              |                 |                                   |
|                                                                                                                                   | CA          | Knox<br>Degrassi                     | 730.00 70.                                         | 11.83                               | 730.00 81.83                        | - 2.00 0.                           | 728.00 81.98    | 0.                                     | 728.00 82.02    | - 82.02            | 728.00 0.       |                             | 728.00          |                        | 728.00          |                     | 728.00          |                     | 728.00          |                       | 728.00          |                    | 728.00          |                            | 728.00                         |                              | 728.00          |                                   |
|                                                                                                                                   |             | Deeks                                | 162.00 7:                                          | 8.58                                | 170.58 7:                           | 0.12                                | 170.70          | 0.04                                   | 170.74 7:       | 3.29               | 174.03 7:       | 11.29                       | 185.32 7.       | 12.88                  | 198.20 7.       | 15.30               | 213.50 7.       | - 213.50            | 0.00            |                       | 7.              |                    | 7.              |                            | 7.                             |                              | 7.              |                                   |
|                                                                                                                                   |             | Davis J                              | 129.00                                             | 18.34                               | 147.34                              | 0.08                                | 147.42          | 0.24                                   | 147.66          | 3.18               | 150.84          | 13.08                       | 163.92          | - 163.92               | 0.00            |                     |                 | '                   |                 |                       |                 |                    |                 |                            |                                |                              |                 |                                   |
|                                                                                                                                   |             | Davis A                              | 211.00                                             | 22.19                               | 233.19                              | 0.13                                | 233.32          | 0.29                                   | 233.61          | 1.59               | 235.20          | 30.15                       | 265.35          | 32.28                  | 297.63          | 15.18               | 312.81          | 25.90               | 338.71          | 37.15                 | 375.86          | 68.78              | 444.64          | - 393.00                   | 51.64                          | - 51.64                      | 0.00            |                                   |
| or 2000                                                                                                                           |             | Cross                                | 128.00                                             | 11.54                               | 139.54                              | 0.13                                | 139.67          | 0.06                                   | 139.73          | 16.88              | 156.61          | 11.60                       | 168.21          | 15.19                  | 183.40          | - 183.40            | 0.00            |                     |                 |                       |                 |                    |                 |                            |                                |                              |                 |                                   |
| /31 Octobe<br>lyde                                                                                                                |             | Bruce-<br>Mullins                    | 116.00                                             | 14.50                               | 130.50                              | 0.05                                | 130.55          | 0.07                                   | 130.62          | 5.29               | 135.91          | - 135.91                    | 0.00            |                        |                 |                     |                 |                     |                 |                       |                 |                    |                 |                            |                                |                              |                 |                                   |
| <b>Sorell Council</b> Polling closed at 10 am Tuesday 31 October 2000 Number to be elected : 5 Returning Officer : Mr Graham Hyde |             |                                      | Total                                              | Votes transferred                   | Progress totals                     | Votes transferred                   | Progress totals | Votes transferred                      | Progress totals | Votes transferred  | Progress totals | Votes transferred           | Progress totals | Votes transferred      | Progress totals | Votes transferred   | Progress totals | Votes transferred   | Progress totals | Votes transferred     | Progress totals | Votes transferred  | Progress totals | Votes transferred          | Progress totals                | Votes transferred            | Progress totals | Votes transferred                 |
| Sorell Council Polling closed at 10 am Tue Number to be elected : 5 Returning Officer : Mr Grah                                   |             |                                      | Count 1                                            | Count 2                             |                                     | Count 3                             |                 | Count 4                                |                 | Counts 5 to 8      |                 | Counts 9 to 12              |                 | Counts 13 to 16        |                 | Counts 17 to 20     |                 | Counts 21 to 24     |                 | Counts 25 to 28       |                 | Counts 29 to 32    |                 | Count 33                   |                                | Counts 34 to 36              |                 | Count 37                          |