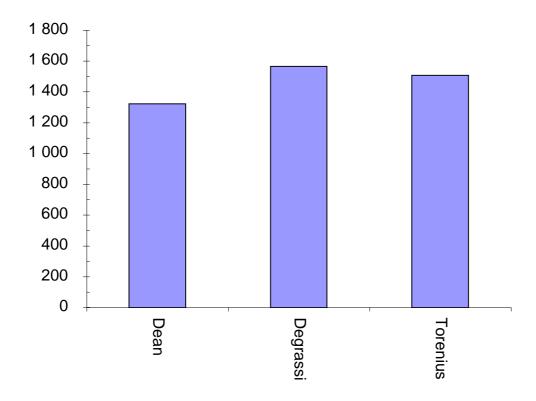

### Sorell Council – 2000 Mayor first preferences

Total ballot papers: 4 449

Formal votes: 4 394

Informal ballot papers: 55

Informality Rate: 1.23%

| CAr | וטו | DA | ı | ES |
|-----|-----|----|---|----|
|     |     |    |   |    |

|         |                   |        | Degrassi | Torenius | Exhausted<br>Votes | Total<br>Votes | Remarks          |
|---------|-------------------|--------|----------|----------|--------------------|----------------|------------------|
| Count 1 | Total             | 1 322  | 1 565    | 1 507    |                    | 4 394          |                  |
| Count 2 | Votes transferred | -1 322 | 483      | 600      | 239                |                | Dean excluded    |
|         | Progress totals   | 0      | 2 048    | 2 107    | 239                | 4 394          | Torenius Elected |