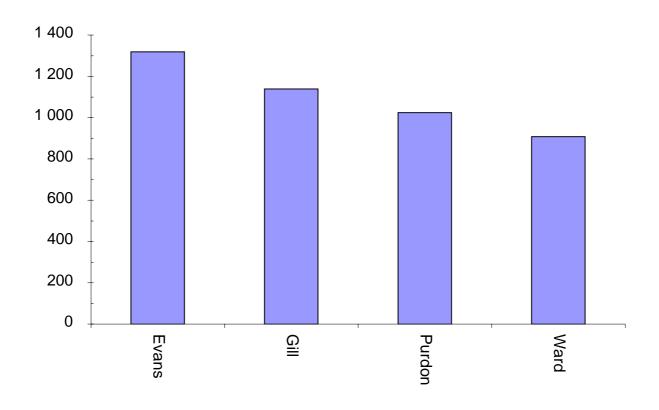

### Sorell Council – 2000 Deputy Mayor first preferences

### **Deputy Mayor**

Ballot paper adjustment: 4

Total ballot papers: 4 447

Formal votes: 4 387

Informal ballot papers: 60

Informality Rate: 1.34%

| ( | CANDIDATES |
|---|------------|
|   |            |

|         |                   | Evans | G≅    | Purdon | Ward  | Exhausted<br>Votes | Total<br>Votes | Remarks         |
|---------|-------------------|-------|-------|--------|-------|--------------------|----------------|-----------------|
| Count 1 | Total             | 1 318 | 1 138 | 1 024  | 907   |                    | 4 387          |                 |
| Count 2 | Votes transferred | 241   | 275   | 260    | - 907 | 131                |                | Ward excluded   |
|         | Progress totals   | 1 559 | 1 413 | 1 284  | 0     | 131                | 4 387          |                 |
| Count 3 | Votes transferred | 560   | 491   | -1 284 |       | 233                |                | Purdon excluded |
|         | Progress totals   | 2 119 | 1 904 | 0      |       | 364                | 4 387          | Evans Elected   |